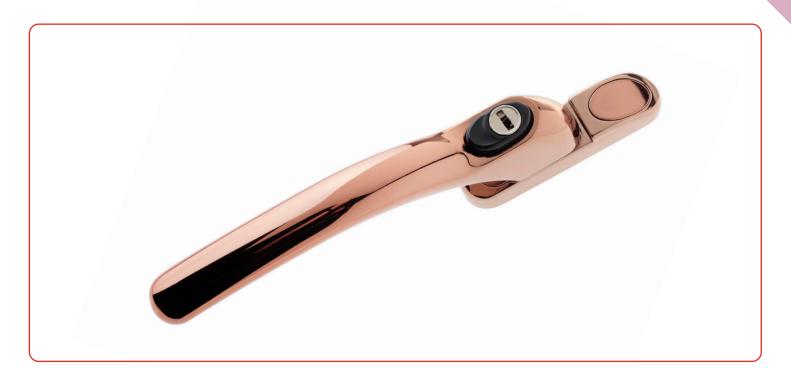

## **Connoisseur Inline Locking**

## Features

- Solid die cast construction Heavyweight handle with sturdy feel
- Heavy duty sprung latching wedge Positive click on closing
- Long handle Greater leverage and easy to operate without catching a hand on the window
- Classic design with a contemporary twist Create an elegant and stylish window
- Patented cover caps with colour coordinated finish Perfectly matching components, even down to the smallest details
- Secured By Design Additional peace of mind
- Key clicks into place when inserted Won't fall out of the lock, even when pivoting the lever
- Slotted spindle (40mm version only) Allows cropping to 5mm increments
- Supplied with screw and spindle pack Everything needed for installation included